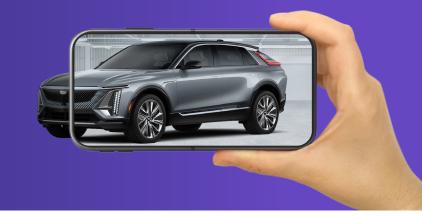

Specially developed for car dealerships, the artificial intelligence included in the Pixel Guru application automatically enhances the photos taken to make them more beautiful and attractive.

The application allows you to take high-quality photos of your inventory from several angles, enhance the images by changing the background and personalizing them to your dealership's branding. Your online showroom takes on another dimension!

#### **BACKGROUND**

Powered by our proprietary Al platform, we will replace your background and floor with a unique and personalized static image.

#### **DYNAMIC BACKGROUND**

Powered by our proprietary Al platform, we will replace your background and floor with a unique and personalized dynamic environment.

| Small volume 0-25 vehicle/month   | \$195 |
|-----------------------------------|-------|
| Medium volume 26-50 vehicle/month | \$285 |
| Large volume 51-75 vehicle/month  | \$475 |
| Unlimited                         | \$675 |